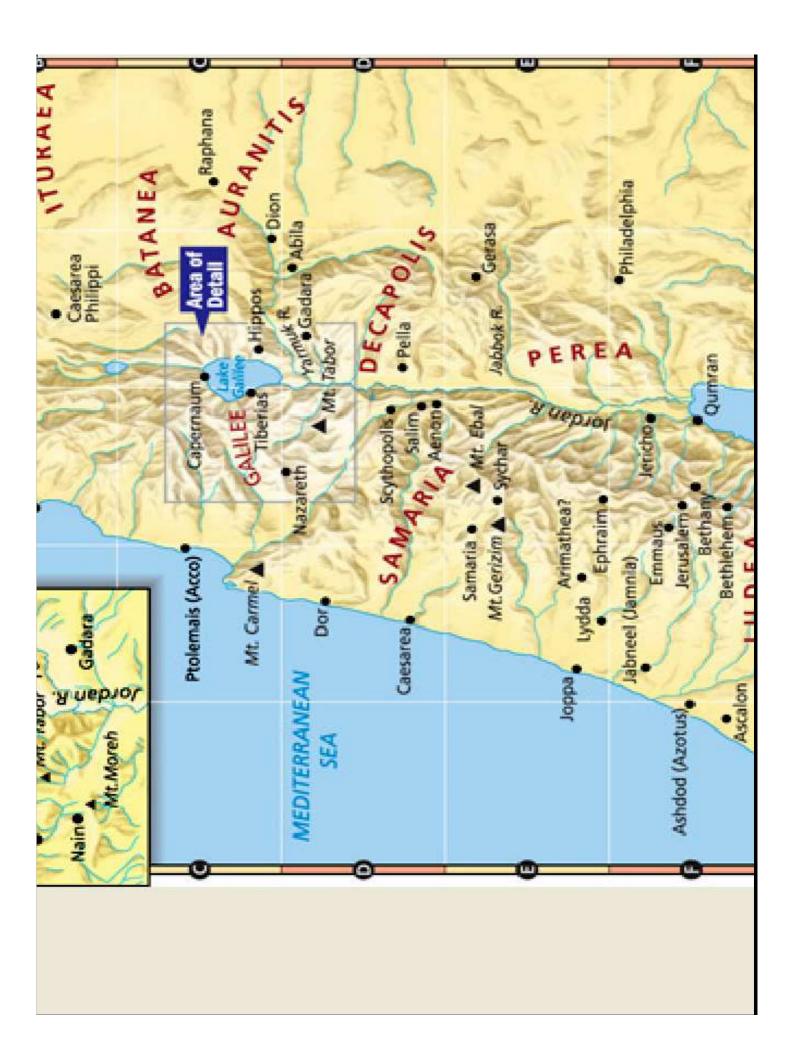

## LUKE 19-20 Jesus' Roles on the Way to Jerusalem

The Seeking Savior, 19:1-10.

The Departing and Returning King, 19:11-27.

The Arriving King, 19:28-40.

The Weeping Prophet, 19:41-44

The Temple Defender, 19:45-48.

The Wise Debater, 20:1-47.

With the chief priests & scribes.

- Concerning the baptism of John, 1-8.
- Concerning the Vineyard, 9-19
- Concerning things of this world, 20-26.

The Wise Debater, 20:1-47.

With the Sadducees, 27-44.

On the defensive, 27-36

Hypothetical case of the wife of 7 brothers.

The Wise Debater, 20:1-47.

With the Sadducees, 27-44.

- On the offensive, 37-44
  - ✓ Concerning Moses, 37-40
  - ✓ Concerning David, 41-44

Final Rebuke and warning, 45-47.